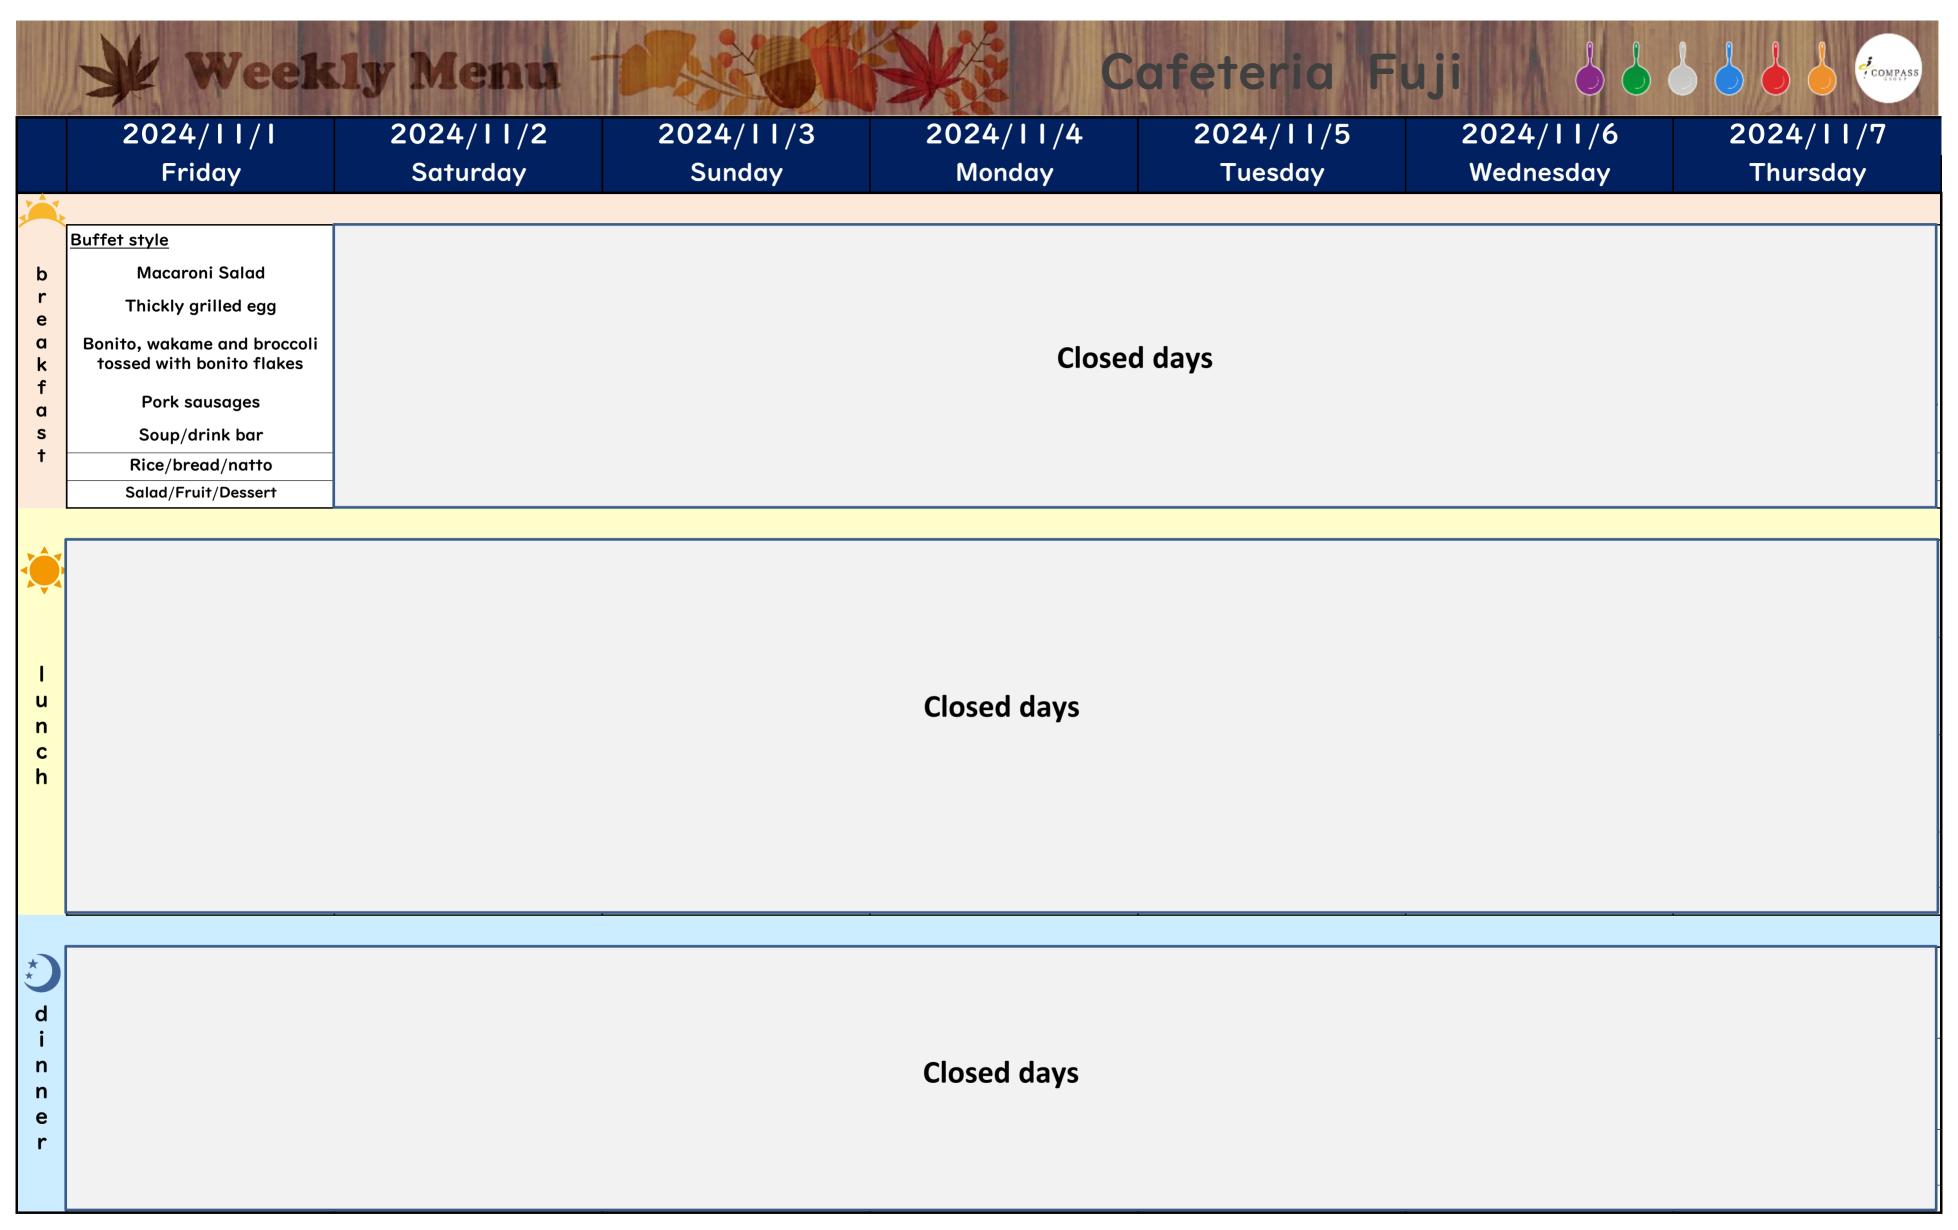

- ·Breakfast will be served in buffet style.
- ·You can choose from 3 menu items for lunch and 1 item from 2 menu items for dinner. The menu may change due to availability of ingredients.
- •Our store is not a free space. Those who cannot purchase a meal ticket or those who bring their own food will not be permitted to use the facility.
- ·Reservations are required for breakfast and dinner. Please make your reservation by 3:00 pm 7 days in advance, excluding holidays. Please see the Olympic Center homepage for details.
- •Tickets for lunch will be sold on the day, but if there are many customers, we may stop selling tickets on the day at the ticket vending machine.